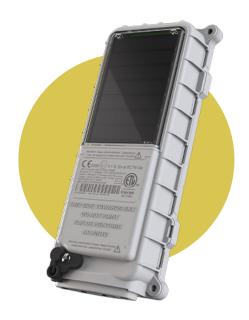

# SatJACK

Introducing SatJACK, an industrial remote monitoring device designed to thrive in tough environments making it an ideal alarm monitoring solution. With its integrated solar panel and battery, it can last up to 10 years. Simply mount it on any fixed asset, quickly connect it to a status switch and monitor.

- Easy 4-point Installation on fixed assets
- Monitor remote assets longer with integrated solar 10-year battery life
- Resistant to harsh conditions
- Intrinsically Safe

Supplying critical alarms and information when required to optimize production, and streamline maintenance activities.

**FRONT** 

**BACK** 