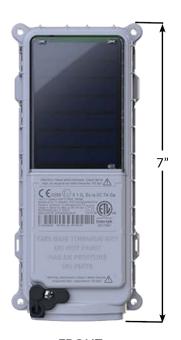

**FRONT** 

**BACK** 

#### **DIMENSIONS:**

3.25 IN (H) X 7 IN (W) X 1.125 IN (D)