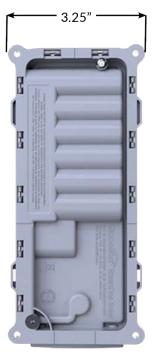

**FRONT** 

**BACK** 

#### **DIMENSIONS:**

3.25 IN (H) X 7 IN (W) X 1.125 IN (D)